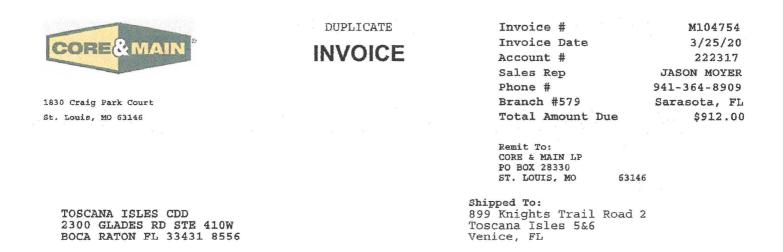

Due Date

04/14/2020

Invoice Number 0000425 Amount Due (USD) \$100.00

| Description                                     | Rate             | Qty | Line Total |
|-------------------------------------------------|------------------|-----|------------|
| Construction Gate                               | \$100.00         | 1   | \$100.00   |
| * Reset timer to correct time.                  |                  |     |            |
| * Clean debris from close side of gate opening. |                  |     |            |
| * Test operation.                               |                  |     |            |
| * Test operation.                               |                  |     |            |
| * 1hr labor.                                    |                  |     |            |
|                                                 |                  |     |            |
|                                                 | Subtotal         |     | 100.00     |
|                                                 | Tax              |     | 0.00       |
| 1 del                                           |                  |     |            |
| Dave Floor                                      | Total            |     | 100.00     |
| 1 10                                            | Amount Paid      |     | 0.00       |
| 1-0 p2 80 un 2606-P                             | Anount au        |     | 0.00       |
| 1 1                                             | Amount Due (USD) |     | \$100.00   |
|                                                 |                  |     |            |