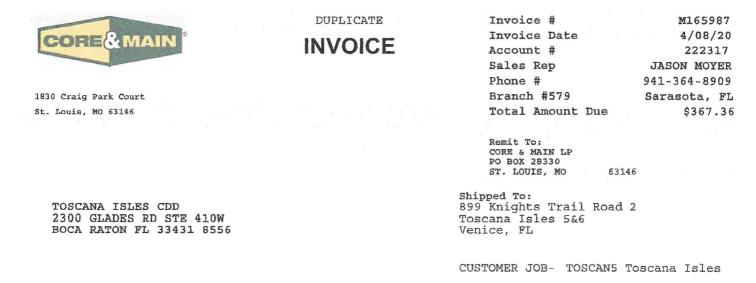

Client Signature:

Date:

| LALP Development, LLC<br>7350 Point of Rocks Road                |         |         | 84-7041/2652 | Check No. 6064 |
|------------------------------------------------------------------|---------|---------|--------------|----------------|
| Sarasota FL 34242                                                |         |         |              |                |
|                                                                  |         |         |              | Date 2/28/2020 |
| Pay to the<br>Order of <u>Precision Gate &amp; Security Inc.</u> |         |         | -            | \$100.00*      |
| One Hundred and 00/100*****                                      | .e      |         |              | Dollars        |
| IBERIABANK                                                       |         |         |              |                |
|                                                                  |         |         |              | 10             |
| Memo Invoice 425                                                 |         |         |              | L HAMMA        |
|                                                                  |         |         |              | A              |
|                                                                  | 1265271 | 04130 2 | 00014481291  | 6064           |